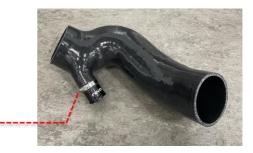

### **Fitting Instructions**

MQB Evo High Output Tiguan R OEM+ Intake Kit

2 Remove the intake pipe from the car, unclipping the DV hose from the bottom of the pipe.

3 Loosely assemble the machined DV adapter using the 25-40 hose clamp onto the hose so you can twist it as required.

## **Fitting Instructions**

MQB Evo High Output Tiguan R OEM+ Intake Kit

Fitting Difficulty

5 Install the new Revo hi flow filter in the airbox and re-install the lid.

6 Install the new Revo intake silicone hose using the supplied 70-90 hose clamps. Click the DV pipe into the adapter and tighten hose clamps. Check everything is tight and your installation is complete.