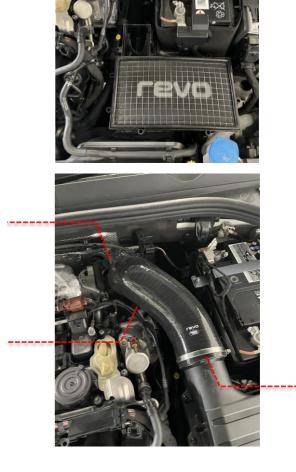

4 Remove the 8 x T25 screws on the airbox lid. Remove the OE paper filter and snow filter.

onlyrevo.com

## **Fitting Instructions**

MQB Evo High Output Tiguan R OEM+ Intake Kit

Fitting Difficulty

5 Install the new Revo hi flow filter in the airbox and re-install the lid.

6 Install the new Revo intake silicone hose using the supplied 70-90 hose clamps. Click the DV pipe into the adapter and tighten hose clamps. Check everything is tight and your installation is complete.