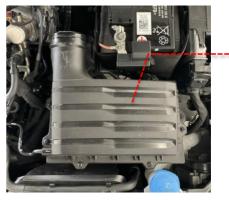

4 Remove the 8 x T25 screws on the airbox lid. Remove the OE paper filter and snow filter.

onlyrevo.com

## **Fitting Instructions**

MQB Evo High Output Tiguan R OEM+ Intake Kit

Fitting Difficulty

5 Install the new Revo hi flow filter in the airbox and re-install the lid.

6 Install the new Revo intake silicone hose using the supplied 70-90 hose clamps. Click the DV pipe into the adapter and tighten hose clamps. Check everything is tight and your installation is complete.