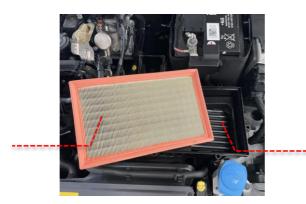

4 Remove the 8 x T25 screws on the airbox lid. Remove the OE paper filter and snow filter.

onlyrevo.com