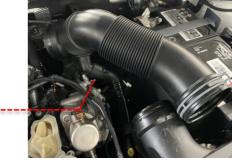

### **Fitting Instructions**

MQB Evo High Output Tiguan R OEM+ Intake Kit

2 Remove the intake pipe from the car, unclipping the DV hose from the bottom of the pipe.

3 Loosely assemble the machined DV adapter using the 25-40 hose clamp onto the hose so you can twist it as required.