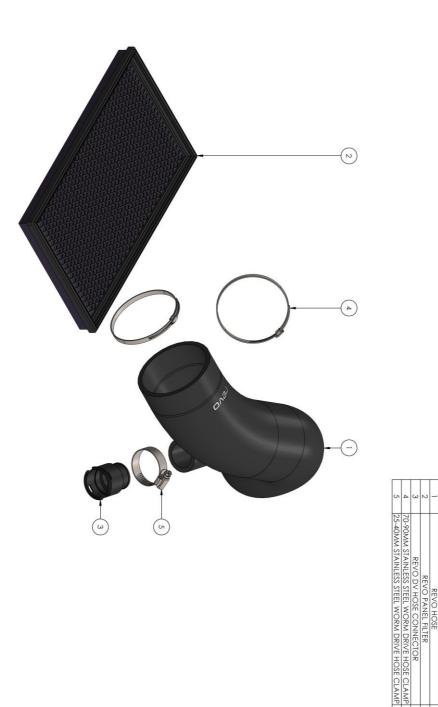

### **Fitting Instructions**

Contents

Description

Intake hose

Repalcment Hi Flo Filter

Machined DV adapter

70-90 Hose clamps

25-40 Hose clamp

MQB Evo High Output Tiguan R OEM+ Intake Kit

1

1

1

2

1

# **Fitting Instructions**

MQB Evo High Output Tiguan R OEM+ Intake Kit

ITEM NO.

DESCRIPTION

QTY.