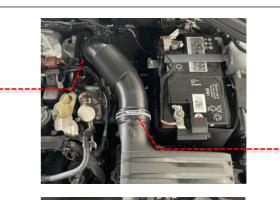

### **Fitting Instructions**

MQB Evo High Output Tiguan R OEM+ Intake Kit

2 Remove the intake pipe from the car, unclipping the DV hose from the bottom of the pipe.

3 Loosely assemble the machined DV adapter using the 25-40 hose clamp onto the hose so you can twist it as required.